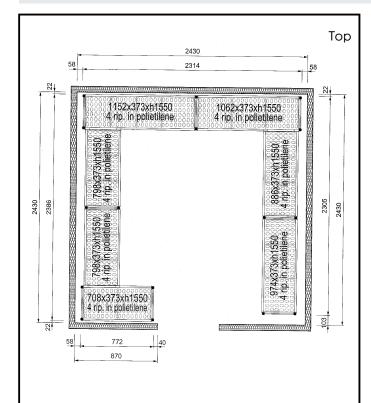

## Stainless Steel Preparation Aluminum Shelving Set for 2430x2430 mm cold rooms

| ITEM #  |  |
|---------|--|
| MODEL # |  |
|         |  |
| NAME #  |  |
| SIS #   |  |
| AIA#    |  |

137103 (CRS2424)

Shelving Set, composed of aluminium uprights and 4 polyethylene louvered shelves, for 2430x2430 mm Cold Rooms

### Item No.

4-level shelving set. Designed for corner installation along the sides of the cold room. Louvered sectional polyethylene shelves (depth=373mm). Aluminium (20 micron) side uprights (height=1550mm). Adjustable feet.

### **Key Information:**

External dimensions, Width:

137103 (CRS2424)708 mmExternal dimensions, Depth:373 mmExternal dimensions, Height:1550 mmMax loading weight:4000 kgNet weight:107 kgUprights2