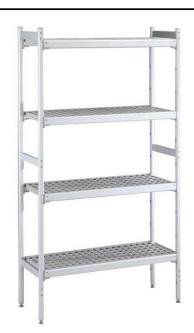

Shelving Set, composed of aluminium uprights and 4 polyethylene louvered shelves, for 2430x2430 mm Cold Rooms

### Item No.

4-level shelving set. Designed for corner installation along the sides of the cold room. Louvered sectional polyethylene shelves (depth=373mm). Aluminium (20 micron) side uprights (height=1550mm). Adjustable feet.

#### Construction

- Uprights and shelf frames constructed entirely in anodized aluminium (20 micron).
- 4 tiers.
- Shelves made by section of polyethylene tablets.
- Sectional polyethylene shelves are dishwasher safe.